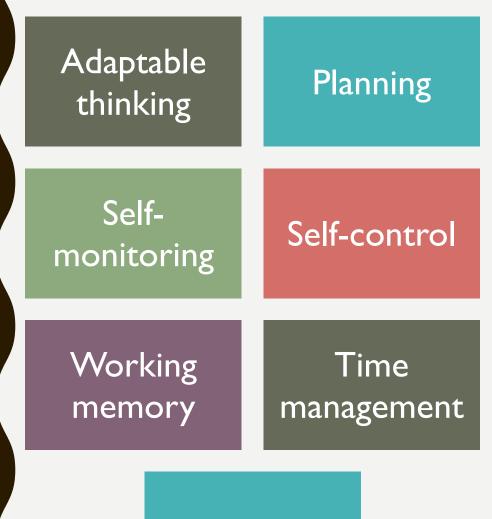

#### WHAT DOES ADHD LOOK LIKE?

Inattentive

Impulsive

Distracted

Disorganized

Constantly moving

WHAT IS EXECUTIVE FUNCTION?

# EXECUTIVE FUNCTION

Organization

| Chunking  | Prioritizing    | Reinforce        | Visuals           | Schedules |
|-----------|-----------------|------------------|-------------------|-----------|
| Calendars | Model           | Routine          | Organize          | Timing    |
|           | De-<br>escalate | Tone<br>matching | Can't v.<br>Won't |           |