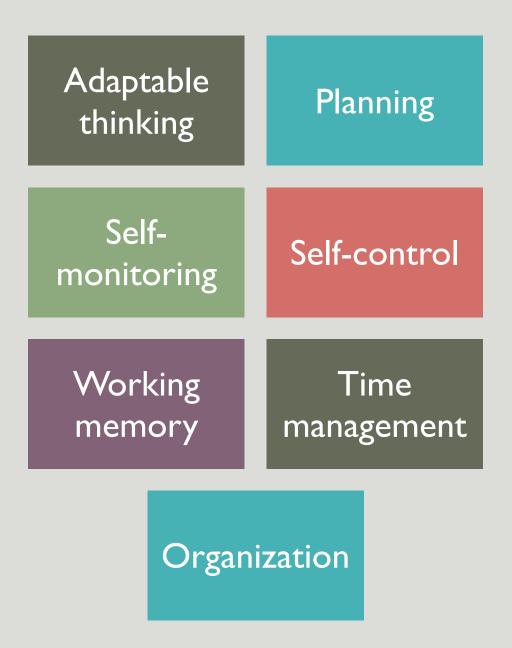

#### WHAT DOES ADHD LOOK LIKE?

Inattentive

Impulsive

Distracted

Disorganized

Constantly moving

WHAT IS EXECUTIVE FUNCTION?

# EXECUTIVE FUNCTION

Organization

| Chunking  | Prioritizing    | Reinforce        | Visuals           | Schedules |
|-----------|-----------------|------------------|-------------------|-----------|
| Calendars | Model           | Routine          | Organize          | Timing    |
|           | De-<br>escalate | Tone<br>matching | Can't v.<br>Won't |           |